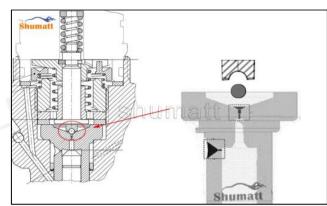

#### 2.1. F00VC01346 Injection Valve Set Installation Precautions

- Clean the injection valve set in an ultrasonic cleaner for 3-5 minutes before installation, so as to make the stains, dust, rust-proof oil oxides, paraffin base, naphthenic base, intermediate base, salt, lead naphthenate, zinc naphthenate, sodium petroleum sulfonate, barium petroleum sulfonate, calcium petroleum sulfonate, tallow diamine trioleate, rosinamine on the surface of the injection valve set fall off.
- 2) Use compressed air to clean the cleaning fluid attached to the surface of the injection valve set after cleaning, and clean it up to the standard of use.
- 3) When installing the steel ball and ball seat, pay attention to the steel ball should close tightly to the oil return hole at the top of the valve cap, as shown below:

4) When installing the valve stem, make sure that the valve stem and the bonnet must ensure that the valve stem can move smoothly in it, as shown below:

- Pic No.2
- 5) When installing the injection valve set, the oil inlet position should be 180° between the oil inlet position of the injector body.