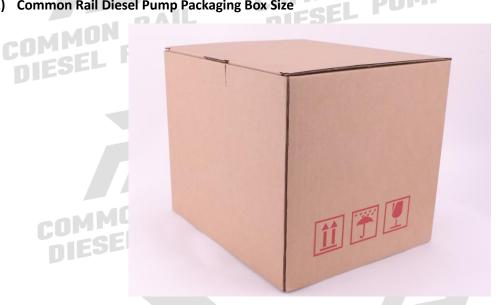

# (2) Common Rail Diesel Pump Packaging Box Size

|     |                                       | COM                                         | CFL P |
|-----|---------------------------------------|---------------------------------------------|-------|
| NO. | Name                                  | Common Rail Diesel Pump Packaging Size (cm) | 31    |
| 1   | common rail diesel pump packaging box | 30*28*25                                    |       |