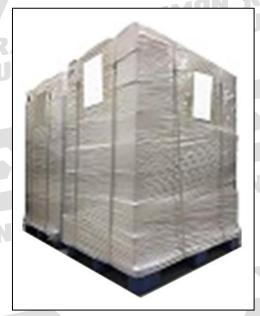

**Pallet Shipping:** Use fumigation free and recycling trays that meet export requirements, and use white wrapping protective film to wrap and bind with cable ties for the outside, such as picture No. 3, also, the products can be packaged according to customers' requirements.

Pic No. 2

International express packaging:

Wrapped with yellow tape after wrapping black protective film

Pic No. 3

**Pallet Shipping:** Use pallet that meet export requirements, and use white wrapping protective film to wrap and bind with cable ties