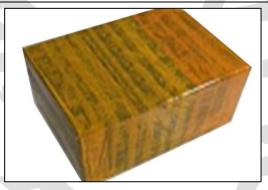

### 3.7. 0445010565 Common Rail Diesel Pump Shipping Package

Domestic express packaging: Usually wrapped in waterproof scotch tape, such as picture No.1.

**International express packaging:** Wrapped with waterproof yellow tape after wrapping the black protective film, such as picture No. 2.

Pic No. 2

International express packaging:

Wrapped with yellow tape after wrapping black protective film

Pic No. 3

**Pallet Shipping:** Use pallet that meet export requirements, and use white wrapping protective film to wrap and bind with cable ties