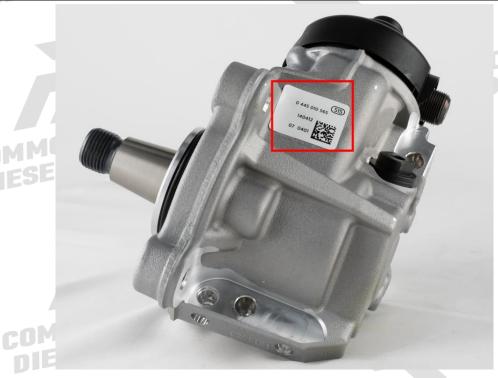

Common Rail Diesel Pump Manufacturer: Shenzhen Shumatt Technology Co., Ltd.

- 2. 0445010565 Common Rail Diesel Pump Technical Support
- 2.1. 0445010565 Common Rail Diesel Pump Utilized Location
- (1) Example: The code of the common rail diesel pump is shown as follows

| NO. | Name                     |
|-----|--------------------------|
| A A | brand, logo, part number |

COMMON RAIL DIESEL PUMP

COMMON