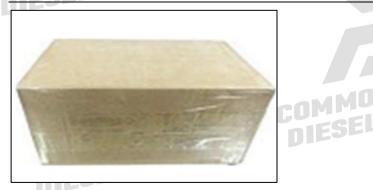

### 3.7. 0445010565 Common Rail Diesel Pump Shipping Package

Domestic express packaging: Usually wrapped in waterproof scotch tape, such as picture No.1.

**International express packaging:** Wrapped with waterproof yellow tape after wrapping the black protective film, such as picture No. 2.

Minors are prohibited from using transparent tape, yellow tape, black wrapping protective film, and white wrapping protective film to avoid personal injury.

COMMON KAIL DIESEL PUMP

Pic No. 1 **Domestic express packaging:**Wrapped with Transparent tape