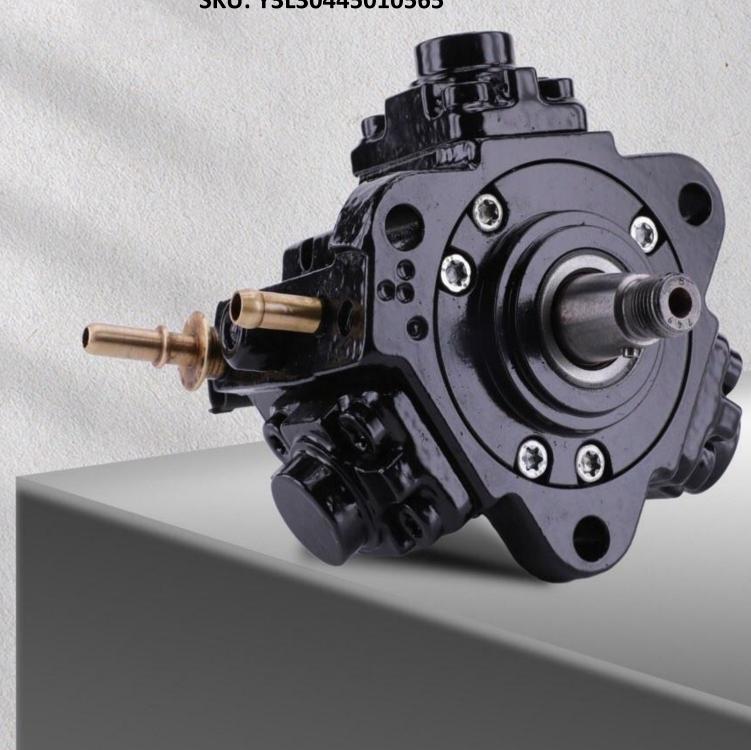

# Common Rail Diesel Pumps

0445010565 Common Rail Diesel Pump Technical File SKU: Y3L30445010565

COMMON KAIL DIESEL PUMP

### 1.1. 0445010565 Common Rail Diesel Pump Basic Information

| Title   | Title 0445010565 Common Rail Diesel Pump CP4S1 Series |              |  |  |
|---------|-------------------------------------------------------|--------------|--|--|
| SKU     | Y3L30445010565                                        | Original New |  |  |
| CUPIE P | MI                                                    |              |  |  |

### 1.3. 0445010565 Common Rail Diesel Pump Parameters

Adaptation System: Common Rail System

Common Rail Diesel Pump Series: CR/CP4S1/R40/20S

Common Rail Diesel Pump Type: High Pressure Pump, CR System

Fuel Pump Pressure: 1,800.0 bar

### 1.4. 0445010565 Common Rail Diesel Pump Specifications And Dimensions

Common Rail Diesel Pump Size: 28cm\* 26 cm \*23 cm

Gross Weight: 3.8kg
Package Weight: 4.0kg

Common Rail Diesel Pump Quality: Original New